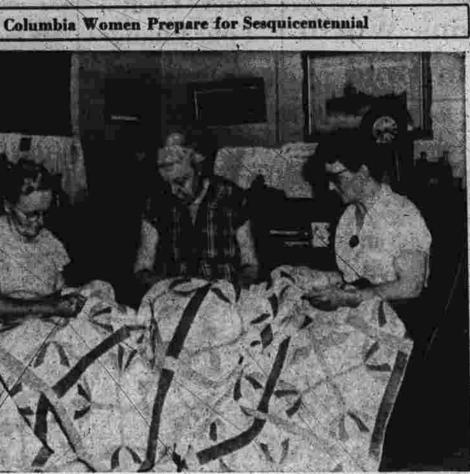

### Extra School Bus To Operate in Fall Columbia, July 3 (Special)— The Board of Education at its maeting in Teomana Hall Tuesday night voted to put on a third school bus in Sept. This will take care of the regional technical school students, who up to this time have been trans orted by in-一個 time have been transported by individuals. It will also mean that some children will not have to leave home so early '- the morn-ing as they have had to in the past. Fred Ta to who has the the past. Fred Ta ru, who has the con-tract for the school transportsnow, will provide the extra Boy Injured Duane Smith, son of Mr. and Mrs. Harlan Smith of Route 6, was injured on the playground at the community beach Tuesday morning. The child was struck on the head by a swing and received a bad cut over one eye. He was taken to the Willimantic Memorial Community Hospital where it required three atliches to close the wound. He was allowed to return home. This was the first accident to occur this year on the newly installed equipment. Columbia Recreation Council officials said that the swings and slides are well constructed and strongly installed. Their safety, however, depends on the way in hich they are used. The play-ound is not supervised and it ight be well if parents instructed Marshall Squier display a 160 year old quilt, one of several items which will be on display during the concert and Lave various items of committee. which they are used. The play-ground is not supervised and it might be well if parents instructed their children in the use of play-ground equipment. Gas Causes Accident Mither proprietor of an Marshall Squier display a 160 year old quilt, ene of several items which will be on display during the their children in the use of play-ground equipment. Gas Causes Accident Mither proprietor of an Marshall Squier display a 160 year old quilt, ene of several items which will be on display during the their children in the use of play-ground equipment. Gas Causes Accident Mither proprietor of an Arthur Withey, proprietor of an auto repair shop on Route 6A east Arthur Withey, propriator of an auto repair shop on Route 6A east of the Green, was seriously burned. After receiving first aid treat-ment he was taken to the Willi-mantic Hospital where he received further care before being dis-tharma were badly burned. Mr. and Mrs. Lawrence Anderson the formation of West Road have announced the formation of West Road hav mantic Hospital where badly byirned. Personal Mention Mrs. Thomas Bacon of Lake Road is critically if at St. Fran-tis Hospital if Hartford Her son finding sloop was contacted and brought home because of her co-dition. Mrs. Roger Adare was guest of homor af a stock shower given by ner säfer. Mrs. Bertram Biasent. Mrs. Boger Adare was guest of homor af a stock shower given by ner säfer. Mrs. Bertram Biasent. Mrs. Albert Fluckiger. Mrs. Albert Lucient Henniquin on Hebron Road. About 20 guests were present. Mrs. John MacVeagh entertain-ed the Monday Club at her home in Tr. are the proud parents of a this week. The Sunday Church service at the Congregational Church will be st 3:30 a. m. with Dr. Harvey K. McArthur in the pulpit, assisted by the minister of the church the Rev. Henry Wyman, Dr. McArthur will use as his topic" The Church. The Sunday Church the for the church the Rev. Henry Wyman, Dr. McArthur will use as his topic" The Church. Key Henry Wyman, Dr. McArthur will use as his topic" The Church. Key Henry Wyman, Dr. McArthur Will use as his topic" The Church. Key Henry Wyman, Dr. McArthur will use as his topic" The Church .. and the Community.' will sing the "Nations Prayer THE AMSTON LAKE Guest soloist will be Mrs. Mari Mabb of Agawam, Mass. The Catholic Ladies' Society of St. Columbia's Chapel will hold food sale this afternoon on th lawn of the Chapel starting at COMPANY p. m. Those on the committee are Mrs. Blanch Wheaton, Mrs Lucille Pepin, Mrs. Helen Jas winski, Mrs. Mary Mathleu, Mrs **CAN OFFER YOU HEALTH and HAPPINESS** Mary Hennessey and Mrs. Mary Cancellarini, Representing the Andover group will be Mrs. Elvina O'Brian, Mrs. Margaret Gerava-ty and Mrs. Peg Minalga. Mancheater hairdressers held \$7. .50 FOR AS LITTLE AS their fifth annual outing on Wed nesday at the cottage of Miss.Ber nice Juul, Columbia Lake. -Miss Ruth Robinson was gues of honor at a surprise shower Wed **BUILDING LOTS** APPROXIMATELY 5,000 SQ. FT. nesday night at the home of Mrs. Philip Isham Sr. of Jonathan Trumbull Highway. About 30 guests were present. Mrs. Isham and Mrs. Stewart. Tibbetts were **BEDROOM COTTAGES NOW BEING BUILT** FOR AS LITTLE AS \$2000.00 co-hostesses for the party and were assisted by the members of the 46 Club. Miss Robinson will be married in August to Huber Hopkinson of Simsbury. Mrs. Thomas Fagan is seriousl III at St. Francis Hospital in Hart TERMS CAN BE ARRANGED From Manchester-Follow Route 85 to Hebron, from Mrs. Chauncey Squier Sr. w hosteas to the 46 Club at Hebron follow Route 85, 3 miles to Lake Amston, located on Route 85 betwen Hebron and Colchester. Repreluncheon meeting at her home of Jonathan Trumbull Highway Wed sentative on the property every day including Saturday and Sunday until dark, rain or shine. Drive out today. Mr. and Mrs. Paul Merrick a entertaining their hephew, Donald Hedberg of East Hartford, for the summer vacation. Richard Young, son of Mr. and Mrs. Robert L. Young left Wed-nesday for Parris Island, N. C., for Basic training in the Marine **Brake** Special Corps Mrs. Halsey H. Foss of Osw Columbia, has been discharge from the Windham Communit Memorial Hospital, Willimantic. \$14.95 -----MOUTHS GIVE TROUBLE Des Moines (P)-Tooth disease more widespread than any other ailment of mankind except the common cold, Dr. Leslie M. Fitz-Gerald, Dubuque, Iows, president of the American Dental Agan, INCLUDES: • NEW LINING • BLEED BRAKE LINES ADD BRAKE FLUID . REPACK FRONT WHEELS He estimates it would take DRUM SERVICE ADDITIONAL million fillings to fix all the cavi-ties of children 6 to 18 years old - In the United States and that 97 DRUMS TURNED \$1.50 Each per cent of the population suffers from some form of tooth decay or gum disease. GENERAL REPAIR WORK We have precision equipment for test and repair The cedar waxwing is named for e small beads of red wax on th generators, starter motors, voltage regulators. tips of some of its wing feathers The purpose of the wax is not "YOUR DOLLARS HAVE MORE CENTS HERE" **Everyday Is Christmas** if you trade at Van's. We give Consumers' Profit Sharing Green Stamps FREE with each 10c pur-SATURDAY chase. NIGHT ANIO SERVICE ART LOWRY'S VANJ STRTION BAND **CLUB CHIANTI** 427 Hartford Rd Manchester Con TELEPHONE Mitchell 9-8066