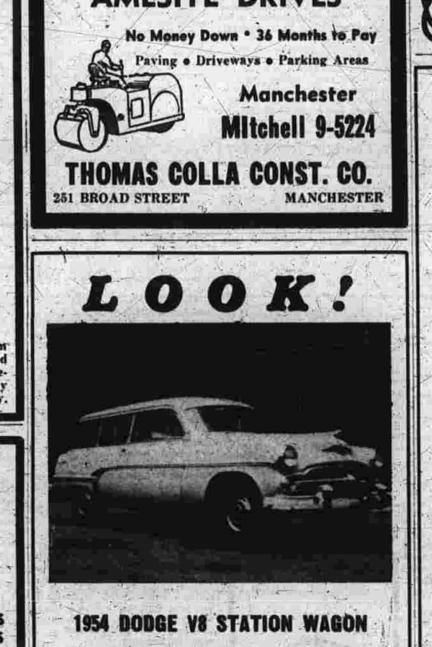

NOTICE

and Stoves, Immediate Occupancy,

Beautiful tow-tone blue and cream, equipped with de luxe radio, de luxe heater and defroster. Not \$3,000, not \$2,895-not even \$2,695

\$7700 BUT 1466 PRICED AT. BANK FINANCE RATES - BIG TRADES **BRUNNER'S** PACKARD ROCKVILLE ROAD, TALCOTTVILLE, TEL. MI 3-5191